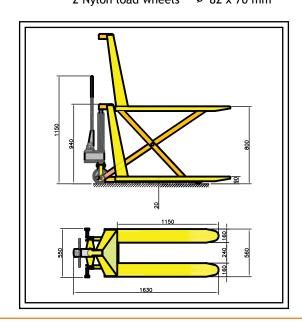

#### And of course.....

PUMA offers tailormade versions for specific requirements such as galvanised version for cold store application.

| SPECIFICA TIONS |               |               |
|-----------------|---------------|---------------|
| Model           | HL - 8        | HL -10        |
| Load Capacity   | 800 kgs       | 1000 kgs      |
| Lift Height     | 800 mm        | 800 mm        |
| Minimum Height  | 90 mm         | 90 mm         |
| Fork size       | 1150 x 560 mm | 1150 x 560 mm |
| Lift/Stroke     | 14 mm         | 14 mm         |
| Weight          | 122 kgs       | 150 kgs       |

Wheels: 2 Nylon wheels  $\emptyset$  180 x 50 mm 2 Nylon load wheels  $\emptyset$  82 x 70 mm