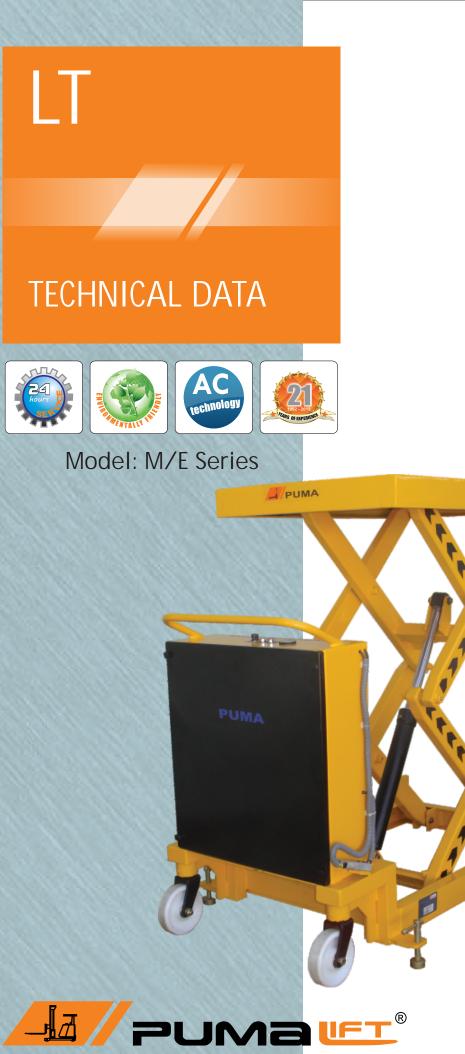

Model: LT-E Series

The lift tables are portable & movable type manually operated.

Custom built AC / DC operated versions can also supplied as per requirement.

Suitable platform sizes can also be designed & provided as per requirement.

- D. C. : For 1000 Kg. 2 kW Motor / 125 AH Battery
- A. C. : Suitable A.C. Power Pack

PUMA LIFT TRUCKS PVT. LTD. Plot No. 265/1B & A-69 (KSSIDC), Bommasandra Industrial Area, Bangalore - 560 099, India.