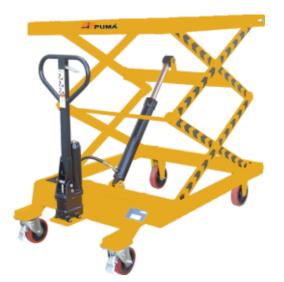

All Dimensions are in mm

- The lift tables can also be used as worktables in the production facilities to save labour, eliminate injury and increase efficiency & productivity.
- These lift tables are versatile equipments to bridge the height difference for efficient and safe goods movement.
- PUMA's lift tables are easy to install/dismantle in the plant or at site and are flexible in operation.
- Tables of 1000 Kg capacity are available with platform sizes as per requirement.

The lift tables are portable & movable type manually operated.

Custom built AC / DC operated versions can also supplied as per requirement.

Suitable platform sizes can also be designed & provided as per requirement.