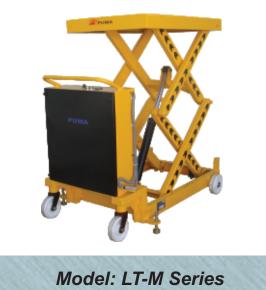

Model: LT-E Series

The lift tables are portable & movable type manually operated.

Custom built AC / DC operated versions can also supplied as per requirement.

Suitable platform sizes can also be designed & provided as per requirement.

- D. C. : For 1000 Kg. 2 kW Motor / 125 AH Battery
- A. C. : Suitable A.C. Power Pack

PUMA LIFT TRUCKS PVT. LTD. Plot No. 265/1B & A-69 (KSSIDC), Bommasandra Industrial Area, Bangalore - 560 099, India.